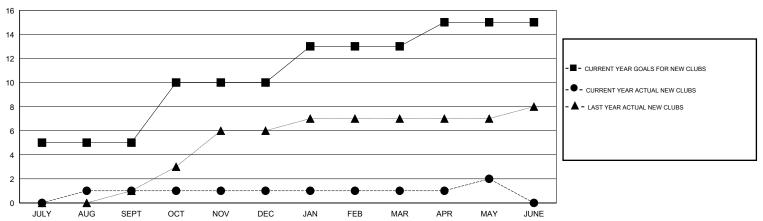

### **LOCATION INDIA**

GMT CA 6

| Clubs RESULTS FOR 2013-2014 |   |   |   |    | Members  RESULTS FOR 2013-2014 |     |     |     |     |
|-----------------------------|---|---|---|----|--------------------------------|-----|-----|-----|-----|
|                             |   |   |   |    |                                |     |     |     |     |
| JULY/AUG/SEPT               | 5 | 1 | 0 | 1  | JULY/AUG/SEPT                  | 200 | 123 | 110 | 13  |
| OCT/NOV/DEC                 | 5 | 0 | 3 | -3 | OCT/NOV/DEC                    | 175 | 196 | 112 | 84  |
| JAN/FEB/MAR                 | 3 | 0 | 0 | 0  | JAN/FEB/MAR                    | 125 | 39  | 78  | -39 |
| APR/MAY/JUNE                | 2 | 1 | 0 | 1  | APR/MAY/JUNE                   | 20  | 35  | 48  | -13 |

### GOALS AND ACTUAL NEW CLUBS CUMULATIVE