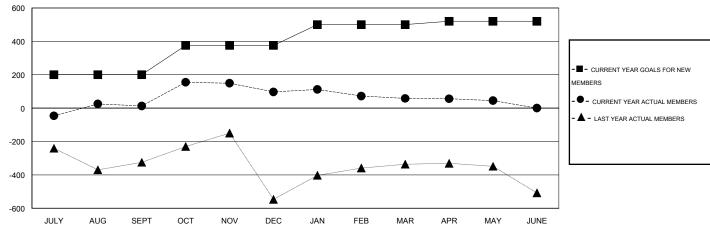

### **LOCATION INDIA**

GMT CA 6

| Clubs RESULTS FOR 2013-2014 |   |   |   |    | Members  RESULTS FOR 2013-2014 |     |     |     |     |
|-----------------------------|---|---|---|----|--------------------------------|-----|-----|-----|-----|
|                             |   |   |   |    |                                |     |     |     |     |
| JULY/AUG/SEPT               | 5 | 1 | 0 | 1  | JULY/AUG/SEPT                  | 200 | 123 | 110 | 13  |
| OCT/NOV/DEC                 | 5 | 0 | 3 | -3 | OCT/NOV/DEC                    | 175 | 196 | 112 | 84  |
| JAN/FEB/MAR                 | 3 | 0 | 0 | 0  | JAN/FEB/MAR                    | 125 | 39  | 78  | -39 |
| APR/MAY/JUNE                | 2 | 1 | 0 | 1  | APR/MAY/JUNE                   | 20  | 35  | 48  | -13 |

#### GOALS AND ACTUAL MEMBERS CUMULATIVE

| DROPPED CLUBS: 3  DROPPED MEMBERS |         | 55 CLUBS OF 90 ADDED 1 OR MORE<br>NEW MEMBERS |                       | <u>ON</u><br>2,588 (77.93%)<br>733 (22.07%) |
|-----------------------------------|---------|-----------------------------------------------|-----------------------|---------------------------------------------|
| DECEASED CLUB CANCELLED           | 7<br>50 | CLICK HERE FOR HEALTH ASSESSMENT DATA         | FAMILY UNIT MEMBERS   | 1,285                                       |
| OTHER                             | 291     |                                               | HEAD OF HOUSEHOLD     | 550                                         |
| TOTAL                             | 348     |                                               | NON-HEAD OF HOUSEHOLD | 735                                         |